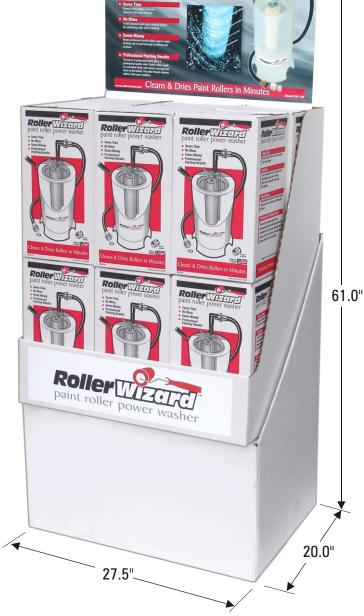

## Saves Time & Money No Mess Professional Painting Results

12 units per display

| Part#  | Case | Case      | Case   | Dimensions (in.) | Case UPC     |
|--------|------|-----------|--------|------------------|--------------|
|        | Pack | Wt.(lbs.) | Cu. Ft | H x W x D        | 2000 - 18239 |
| FD-100 | 12   | 33        | 10.7   | 33 x 28 x 20     | 33161-5      |